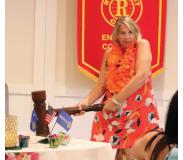

# **BEVERLY ROTARY**

Like Will Smith went psycho, "I make this

Manchester club put out a

Club No. 6605 Zone 32 Rotary District 7930 Beverly, Massachusetts Organized February 24, 1921

We bid Adieu Prez The happiness on Diane's face over the past few weeks is evident in her last duties as Prez, hoisting the Giant gavel of Truth in a stunning Vera Wang orange Hibiscus dress. Dianne Poltergeist goes all Mitch Miller trying to get everyone to sing along with limited success. Ah nothing changes does it.