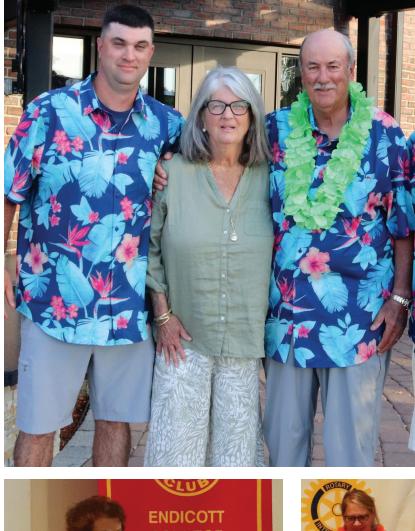

The Commissioner and Sarah always involved in the works. We're mighty impressed about the "Christmas Card" Above. All Diane's boys in one spot and creating what we estiamte at around 750 pounds of greenhouse Jonesy gas. Bless Diane for making this happen.