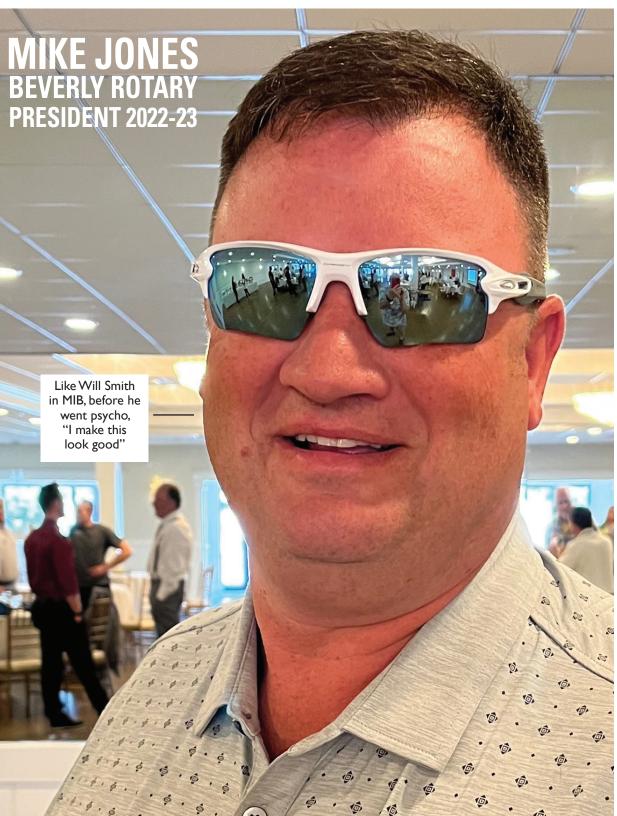

# **BEVERLY ROTARY**

Like Will Smith went psycho, "I make this

Manchester club put out a

Club No. 6605 Zone 32 Rotary District 7930 Beverly, Massachusetts Organized February 24, 1921

We bid Adieu Prez The happiness on Diane's face over the past few weeks is evident in her last duties as Prez, hoisting the Giant gavel of Truth in a stunning Vera Wang orange Hibiscus dress. Dianne Poltergeist goes all Mitch Miller trying to get everyone to sing along with limited success. Ah nothing changes does it.