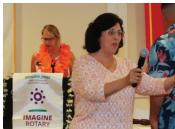

request for help with a 4th of July pancake breakfast with some crappy links to sign up. Walt was able to get through and harkened back to his days flipping burgers at McDonalds when they only had I million served. Here is Walt pictured brown nosing by flipping Jonsey pancakes and flap jacks.